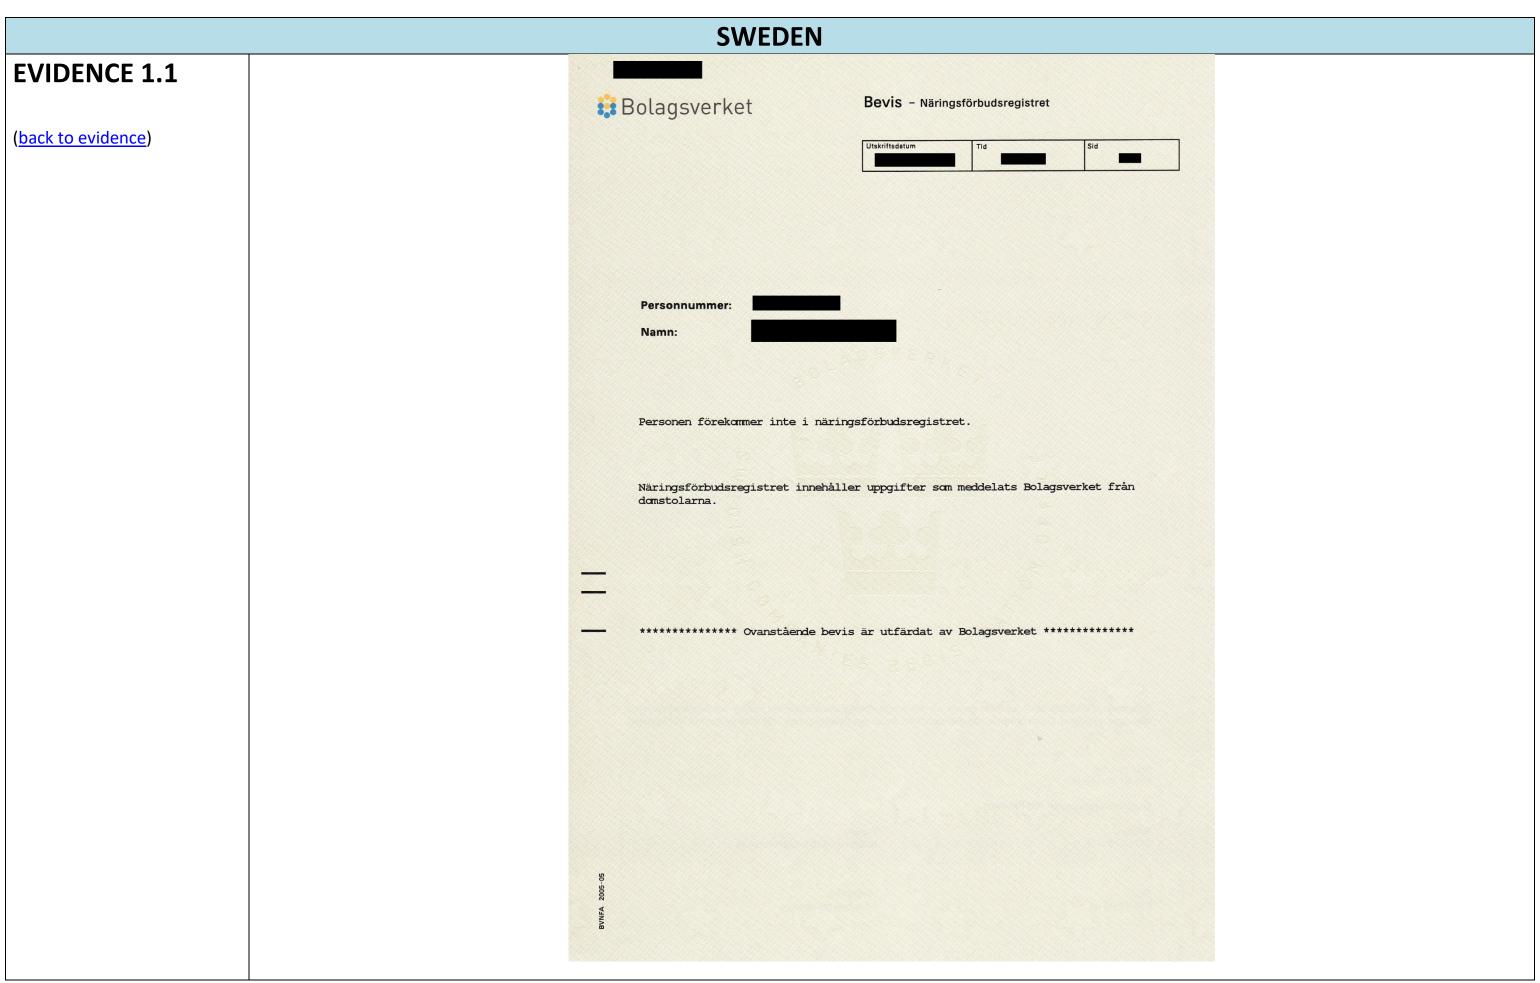

or de la Construcción de la Comunidad de Madrid, se comunica que, de conformidad con lo dispuesto en el artículo 5 del Real Decreto 1109/2007, de 24 de agosto, por el que se desarrolla la Ley 32/2006, de 18 de octubre, reguladora de la subcontratación en el Sector de la Construcción, en el día de la fecha se ha procedido a la inscripción de la citada empresa en el Registro , con el número de identificación registral Asimismo, le informamos de que, según lo dispuesto en el artículo 6 del citado Real Decreto 1109/2007, de 24 de agosto, la inscripción tiene un período de validez de tres años, renovables por períodos iguales. A tal efecto, deberá solicitar la renovación de su inscripción en el Registro de Empresas Acreditadas dentro de los seis meses anteriores a la expiración de su validez.



# EVIDENCE 2 & 5

(back to evidence)



1/2

# **EVIDENCE 2 & 5**

(back to evidence)



# **EVIDENCE 3 & 4**

(back to evidence)





## **EVIDENCE 1.2**

(back to evidence)



Office des poureultes du district de Lausanne

Ch. du Trebendan 28 1014 Lausanne Admicant VD 1: 021 316 98 00 F: 021 316 88 04

# Extrait du registre des poursuites

Art. 8a LP

n° 2017007069792



aucune poursurle ni aucun acte de défaut de biens ne sont enregistres, à l'adresse indiquée.

#### Informations juridiques

Selon l'art. 46 LP, le for de la poursuite est au domicile ou au siège du débiteur. Il n'a pas été vérifié que la personne nommée cidessus a effectivement ou a effectivement eu son domicile ou son siège, pendant la période determinante, dans l'arrondissement de poursuite de l'office des poursuites