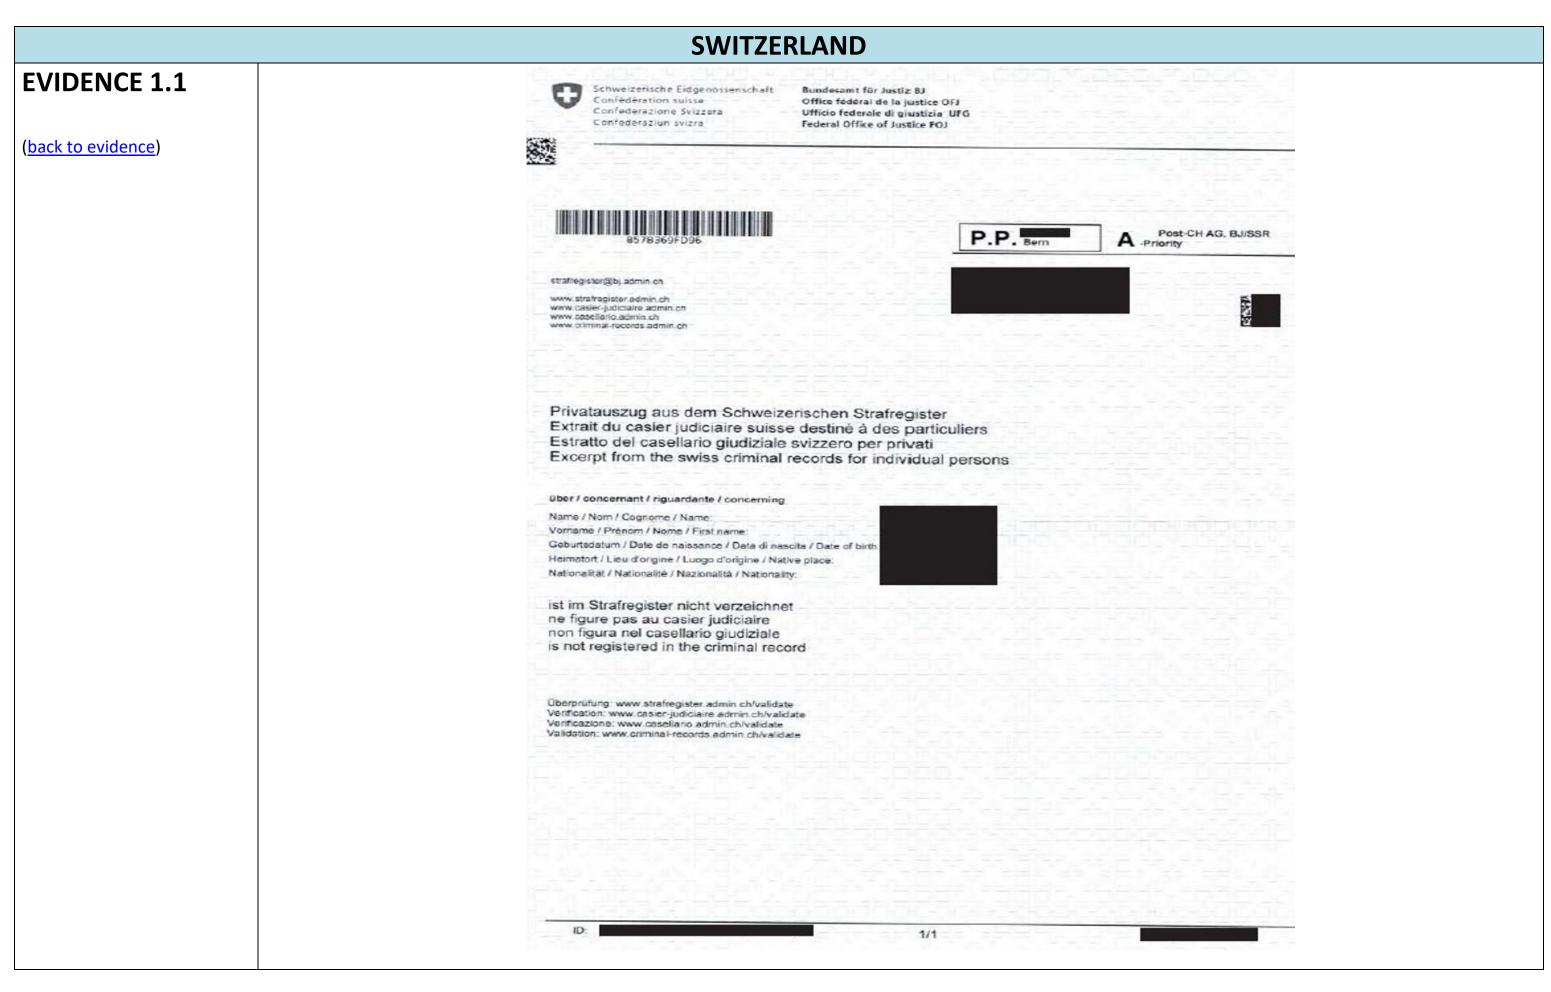

The following types of evidence are required to attest to a tenderer's compliance with Exclusion Criteria:

- 1. Evidence of absence of conviction for legal persons/natural persons Art. 136(1) points (a), (c), (d), (f), (g) and (h) of the GFR;
  - → Extract of judicial record
  - → Equivalent document issued by a judicial or administrative authority
- 2. Evidence of non-bankruptcy and financial status Art. 136(1) point (a) of the GFR;
  - → Certificate of non-bankruptcy
- 3. Evidence of compliance with fiscal obligations Art. 136(1) point (b) of the GFR;
  - → Certificate on payment of taxes
- 4. Evidence of compliance with social security obligations Art. 136(1) point (b) of the GFR;
  - → Certificate on payment of social security
- 5. Proof of the participant's identity
  - → Extract from the commercial register