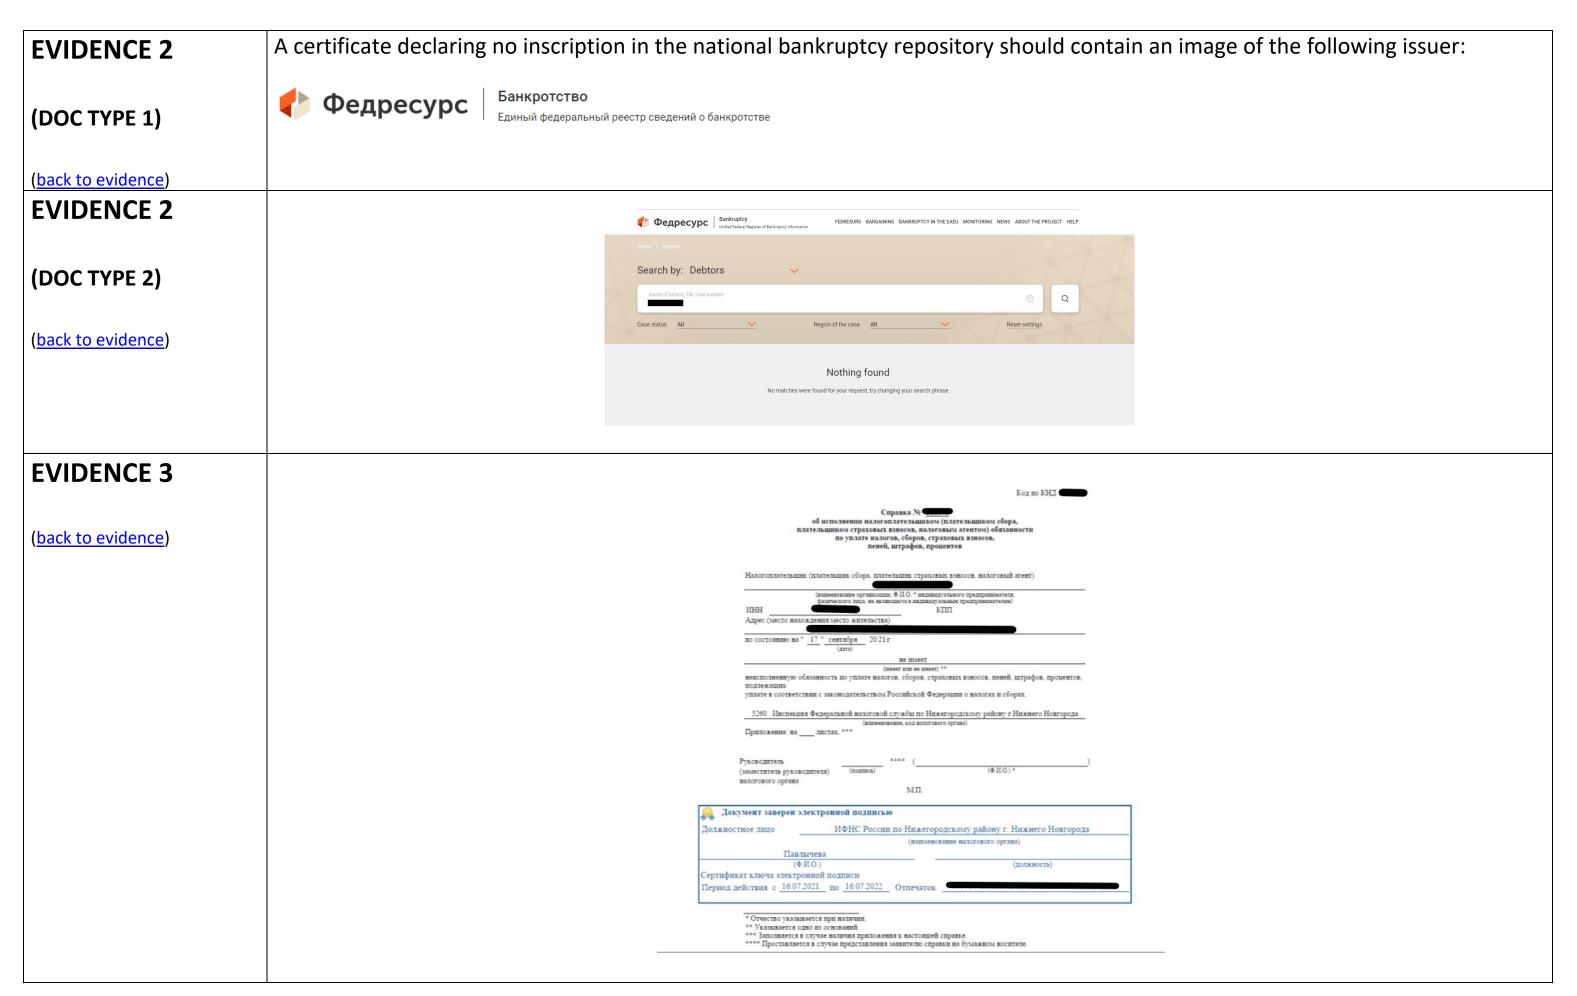

ального органа МВД России на региональном уровне) имеются (не имеются) сведения об осуждении на территории Российской Федерации: (дата осуждения, наименование суда, вынесшего приговор, пункт, часть, статья уголовного закона, сведения о переквалификации деяния, срок и вид наказания, дата и основание освобождения, основание снятия судимости) (информация об осуществлении уголовного преследования, наименование органа, принявшего решение, пункт, часть, статья уголовного закона, дата и основание прекращения уголовного преследования) Дополнительная информация: Подлинник электронного документа, подписанного ЭП, хранится в подсистеме «Электронный журнал выданных справок» сервиса «ИБД-М» Сведения о сертификате ЭП Кому выдан: Серийный №: Действителен с

## **EVIDENCE 1.2 & 2**

(back to evidence)





#### **EVIDENCE 4.1**

(back to evidence)

ГУ-УПФ РФ В НИЖЕГОРОДСКОМ РАЙОНЕ ГН.НОВГОРОДА

г.Нижний Новгород, ГСП-1356, ул. М.Покровская, 7

подразделения) /адрес постоянного места жительства

Тел факс 434-48-93, 439-81-74

upfr054@062.pfr.ru

#### Справка о состоянии расчетов по страховым взносам, пеням и штрафам

№

(полное наименование организации (обособленного подразделения), ФИО индивидуала

Регистрационный номер плательщика в ПФР

Страховой номер

ИНН плательщика

КПП плательщика

Адрес места нахождения организации (обособленного

индивидуального предпринимателя, физического лица
По данным расчетов по начисленным и уплаченным страховым взносам (PCB-1, PCB-2) за отчетный период с учетом уплаты страховых взносов по состоянию на 03.08,2015 (по итогам 1 квартала 2015г.) имеет следующее