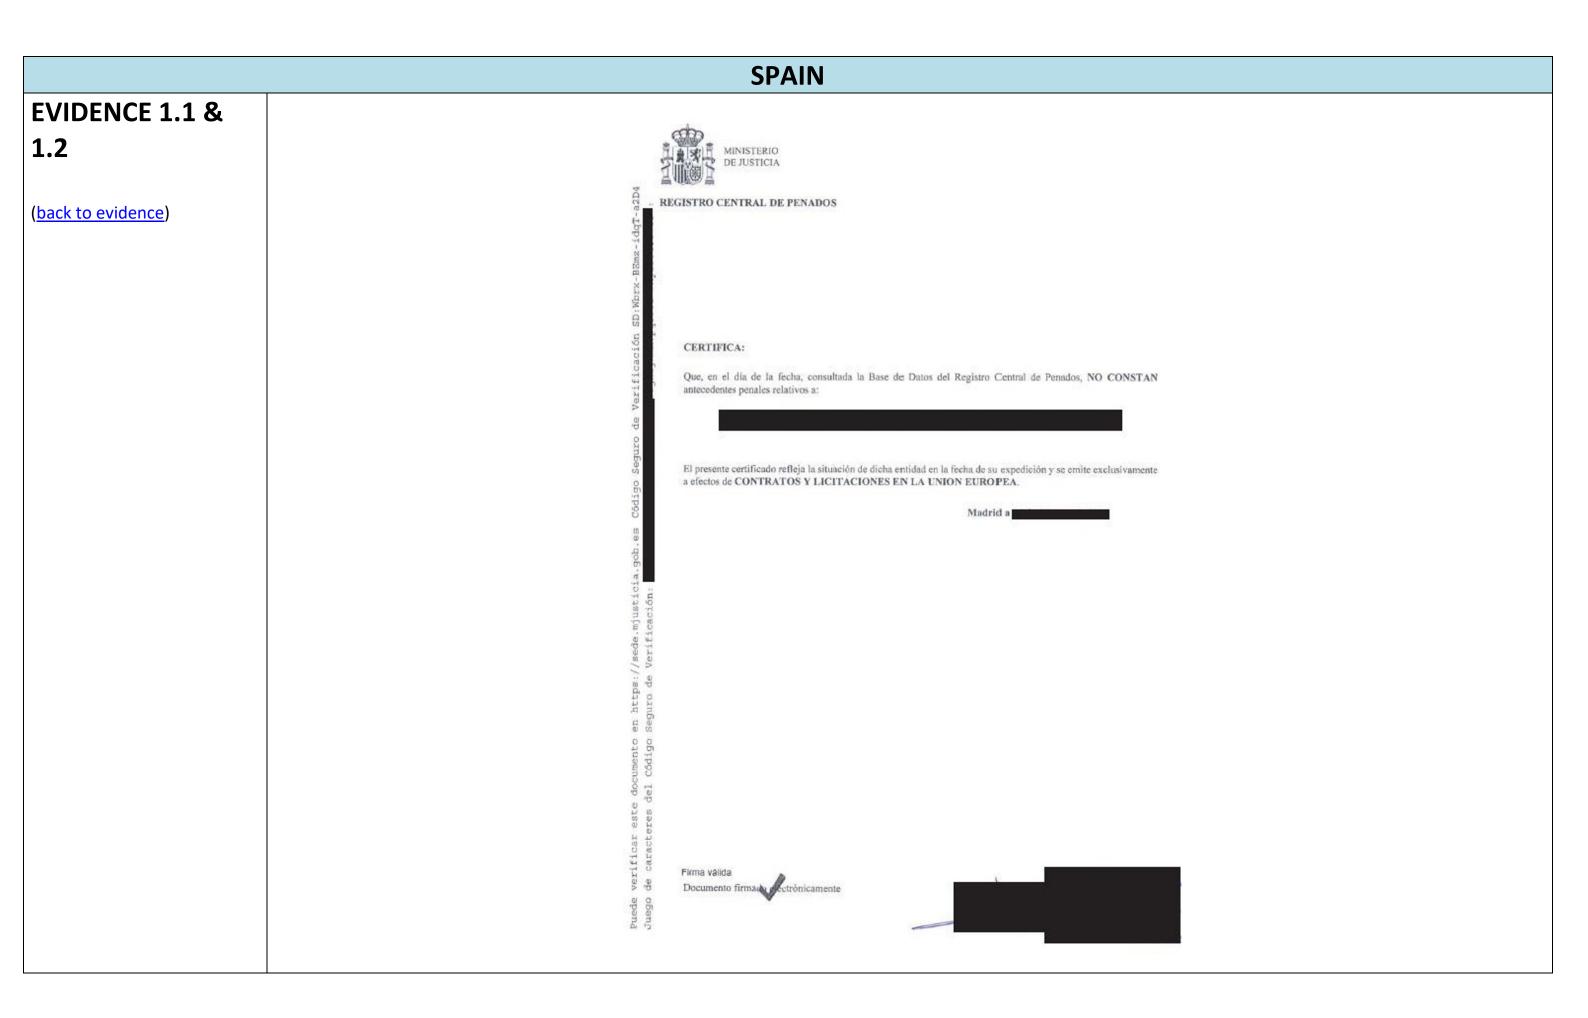

The following types of evidence are required to attest to a tenderer's compliance with Exclusion Criteria:

- 1. Evidence of absence of conviction for legal persons/natural persons Art. 136(1) points (a), (c), (d), (f), (g) and (h) of the GFR;
  - → Extract of judicial record
  - → Equivalent document issued by a judicial or administrative authority
- 2. Evidence of non-bankruptcy and financial status Art. 136(1) point (a) of the GFR;
  - → Certificate of non-bankruptcy
- 3. Evidence of compliance with fiscal obligations Art. 136(1) point (b) of the GFR;
  - → Certificate on payment of taxes
- 4. Evidence of compliance with social security obligations Art. 136(1) point (b) of the GFR;
  - → Certificate on payment of social security
- 5. Proof of the participant's identity
  - → Extract from the commercial register

All evidence submitted must be valid and the time that has elapsed since the issuing date of the evidence provided must not exceed one year from the date of their request (Art.137 (1) and (4) of the GFR).