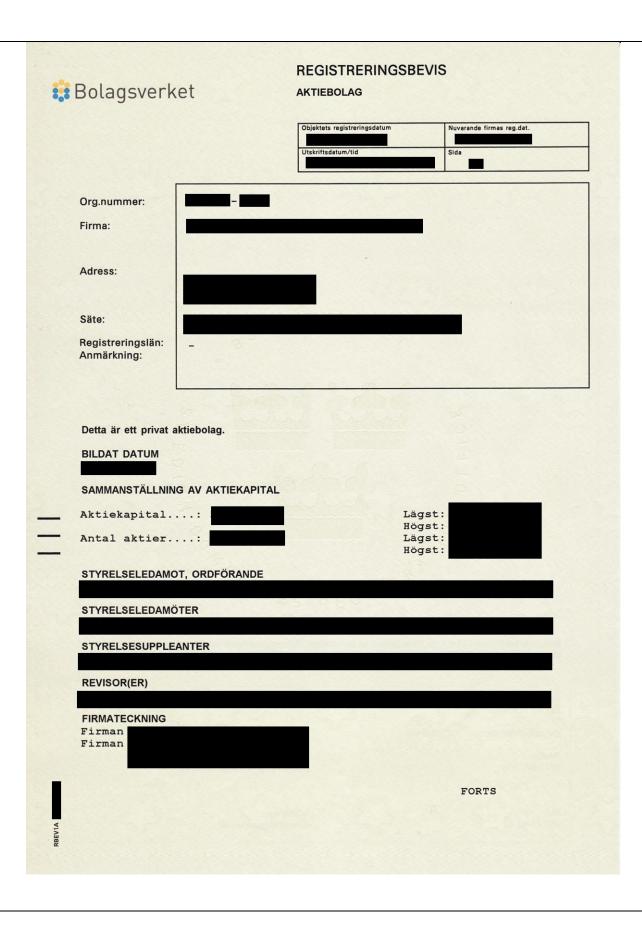

The following types of evidence are required to attest to a tenderer's compliance with Exclusion Criteria:

- 1. Evidence of absence of conviction for legal persons/natural persons Art. 136(1) points (a), (c), (d), (f), (g) and (h) of the GFR;
  - → Extract of judicial record
  - → Equivalent document issued by a judicial or administrative authority
- 2. Evidence of non-bankruptcy and financial status Art. 136(1) point (a) of the GFR;
  - → Certificate of non-bankruptcy
- 3. Evidence of compliance with fiscal obligations Art. 136(1) point (b) of the GFR;
  - → Certificate on payment of taxes
- 4. Evidence of compliance with social security obligations Art. 136(1) point (b) of the GFR;
  - → Certificate on payment of social security
- 5. Proof of the participant's identity
  - → Extract from the commercial register