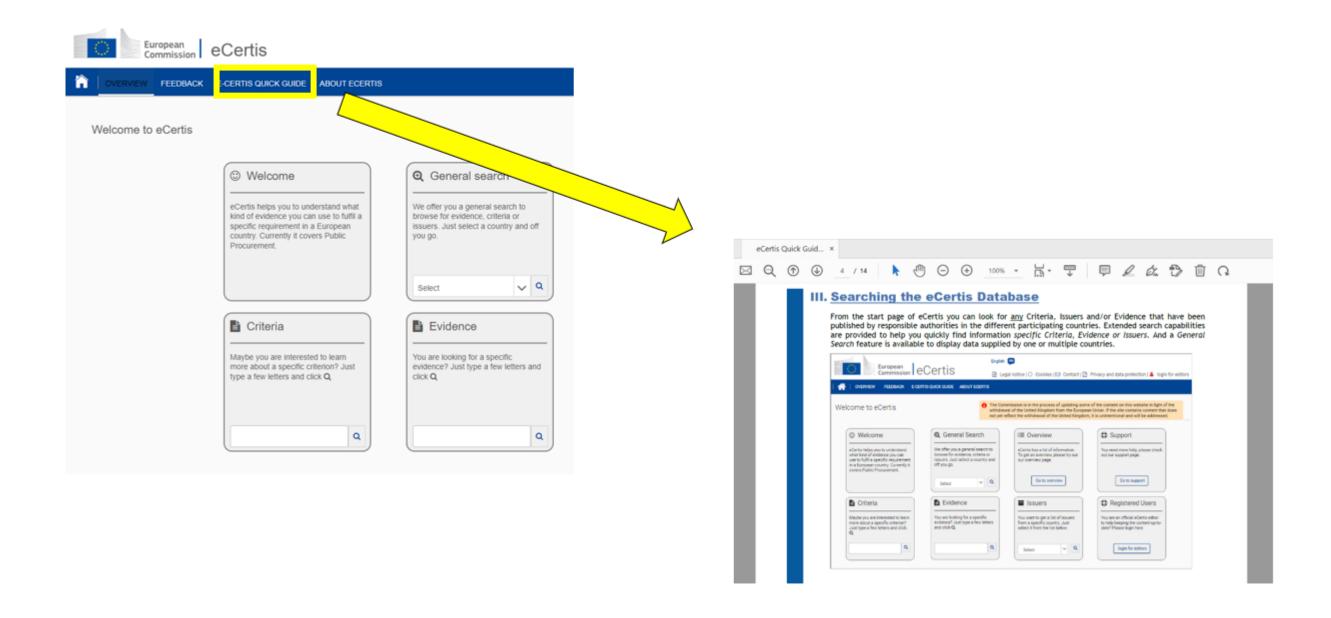

EDES check carried out by Procurement Officers contemplates the exclusion criteria herein mentioned and, thus, no additional evidence is required from tenderers.

Lastly, further information on the evidence for exclusion required for each country can be found at the <u>e-certis homepage</u>, following the steps detailed in the e-certis quickguide, as seen below: