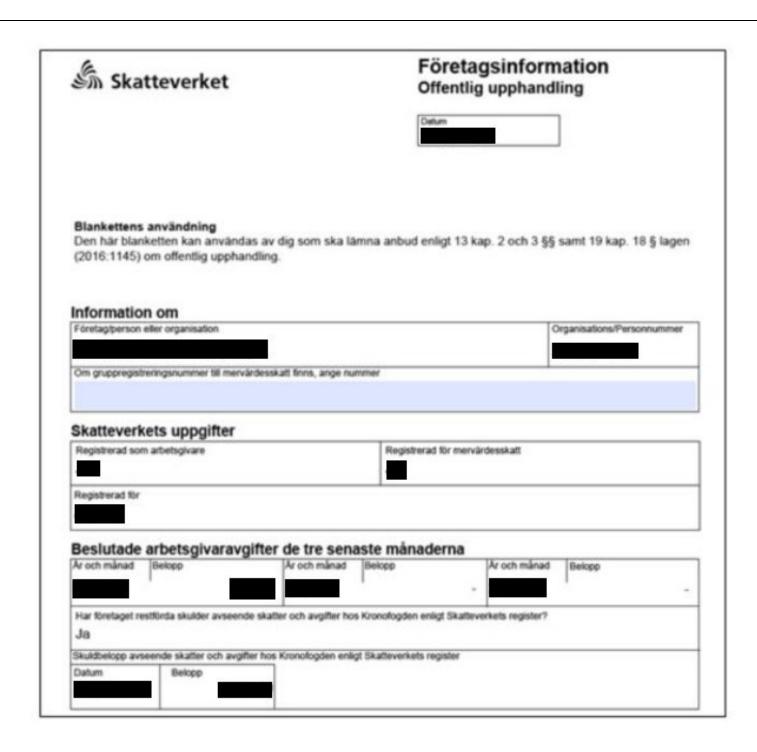

The following types of evidence are required to attest to a tenderer's compliance with Exclusion Criteria:

- 1. Evidence of absence of conviction for legal persons/natural persons Art. 136(1) points (a), (c), (d), (f), (g) and (h) of the GFR;
  - → Extract of judicial record
  - → Equivalent document issued by a judicial or administrative authority
- 2. Evidence of non-bankruptcy and financial status Art. 136(1) point (a) of the GFR;
  - → Certificate of non-bankruptcy
- 3. Evidence of compliance with fiscal obligations Art. 136(1) point (b) of the GFR;
  - → Certificate on payment of taxes
- 4. Evidence of compliance with social security obligations Art. 136(1) point (b) of the GFR;
  - → Certificate on payment of social security
- 5. Proof of the participant's identity
  - → Extract from the commercial register