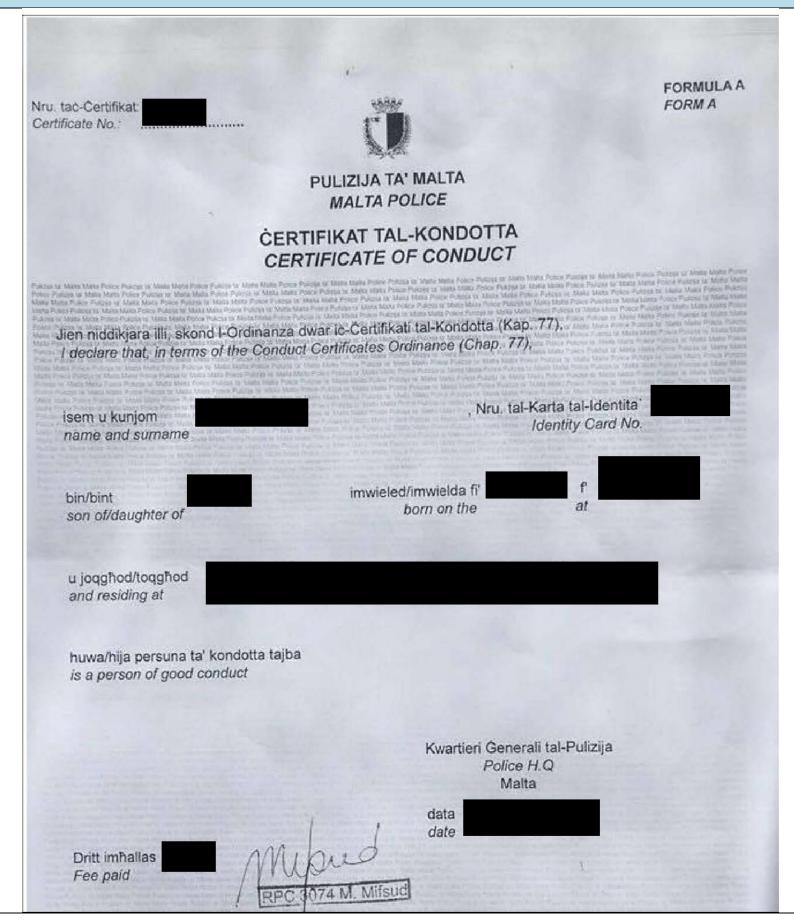

| <u>The Netherlands</u> | 25 |
|------------------------|----|
| <u>Poland</u>          | 27 |
| <u>Portugal</u>        | 28 |
| <u>Romania</u>         | 29 |
| Slovenia               | 30 |
| <u>Slovakia</u>        | 31 |
| <u>Spain</u>           | 32 |
| <u>Sweden</u>          | 33 |
| <u>Switzerland</u>     | 34 |
| Norway                 | 35 |
| <u>UK</u>              | 36 |
| <u>USA</u>             | 37 |
| Japan                  | 38 |
| Russia                 | 39 |
| Turkey                 | 40 |