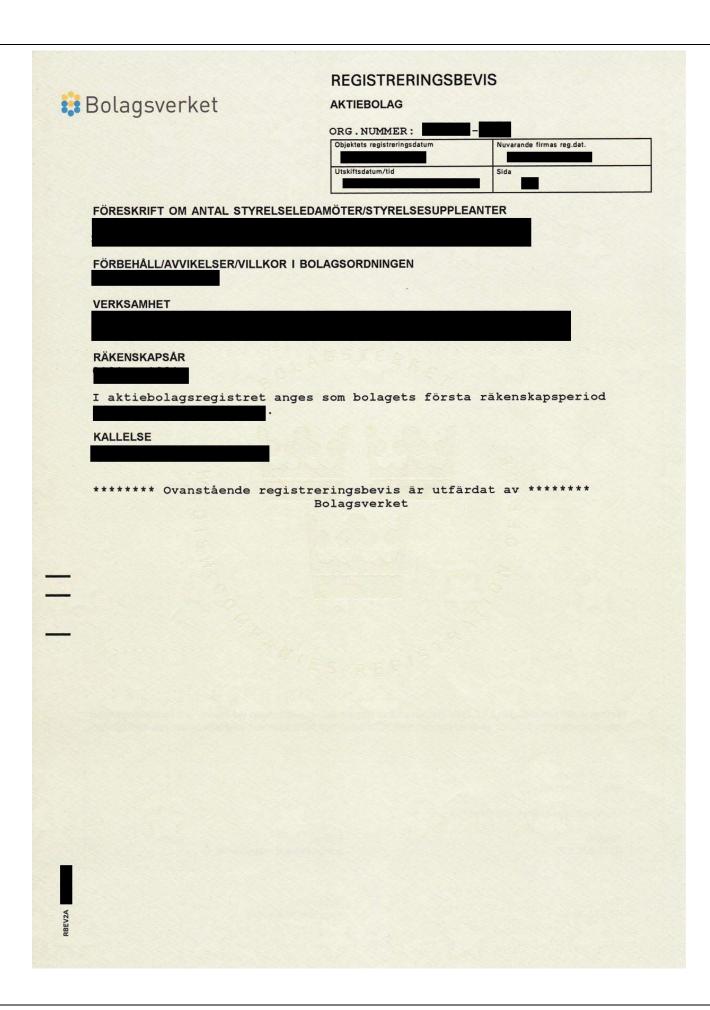

The following types of evidence are required to attest to a tenderer's compliance with Exclusion Criteria:

- 1. Evidence of absence of conviction for legal persons/natural persons Art. 136(1) points (a), (c), (d), (f), (g) and (h) of the GFR;
  - → Extract of judicial record
  - → Equivalent document issued by a judicial or administrative authority
- 2. Evidence of non-bankruptcy and financial status Art. 136(1) point (a) of the GFR;
  - → Certificate of non-bankruptcy
- 3. Evidence of compliance with fiscal obligations Art. 136(1) point (b) of the GFR;
  - → Certificate on payment of taxes
- 4. Evidence of compliance with social security obligations Art. 136(1) point (b) of the GFR;
  - → Certificate on payment of social security
- 5. Proof of the participant's identity
  - → Extract from the commercial register