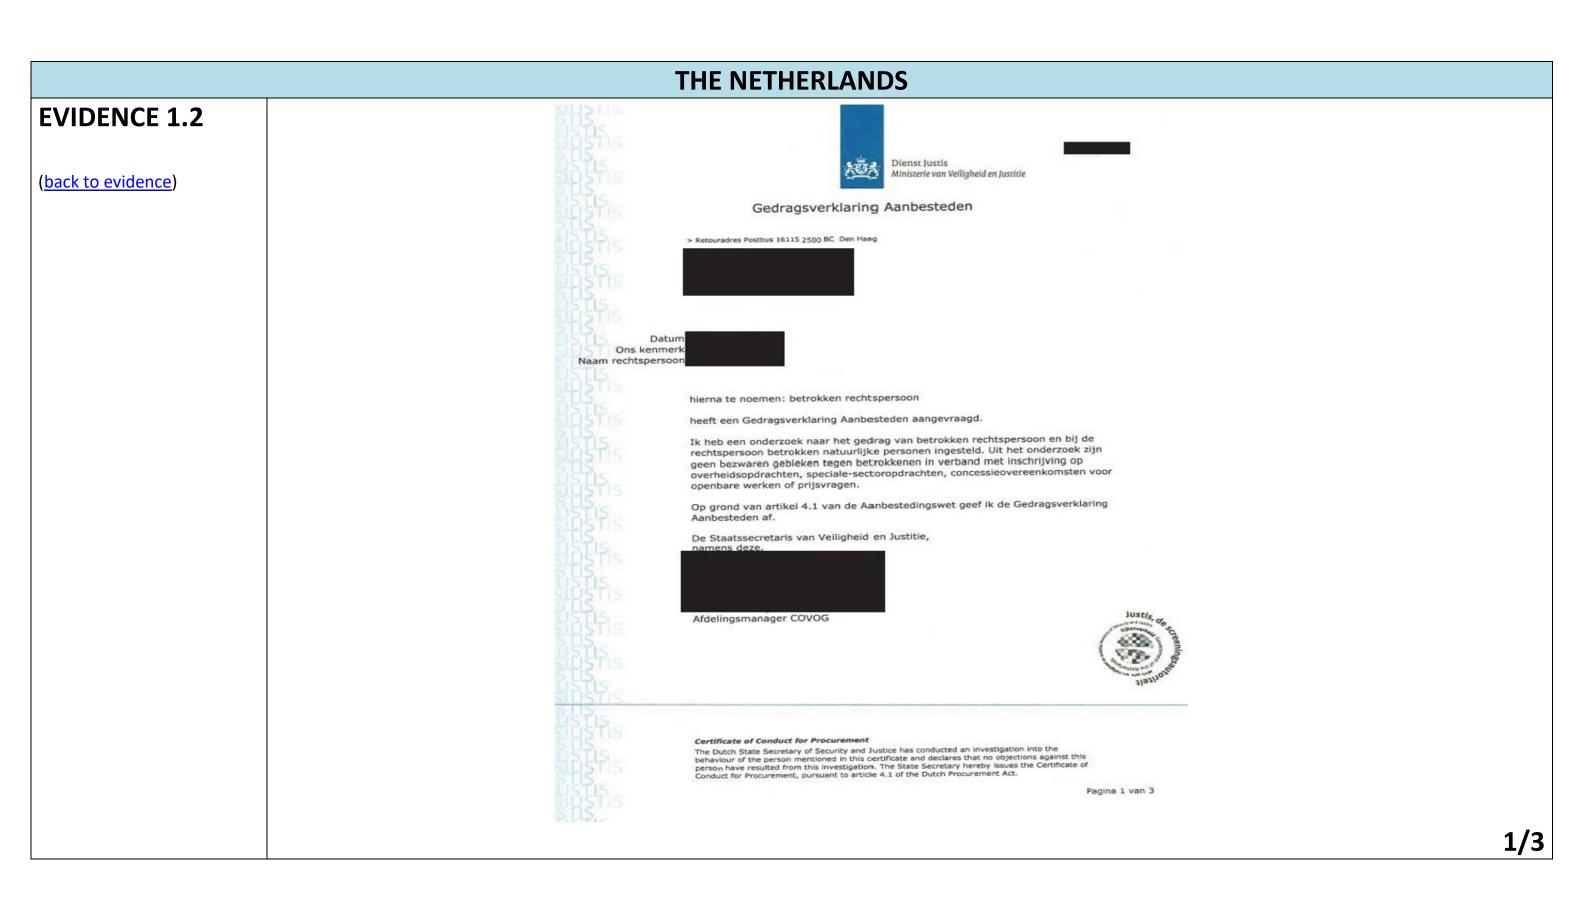

| <u>The Netherlands</u> | 25 |
|------------------------|----|
| <u>Poland</u>          | 27 |
| <u>Portugal</u>        | 28 |
| <u>Romania</u>         | 29 |
| Slovenia               | 30 |
| <u>Slovakia</u>        | 31 |
| <u>Spain</u>           | 32 |
| <u>Sweden</u>          | 33 |
| <u>Switzerland</u>     | 34 |
| Norway                 | 35 |
| <u>UK</u>              | 36 |
| <u>USA</u>             | 37 |
| Japan                  | 38 |
| Russia                 | 39 |
| Turkey                 | 40 |