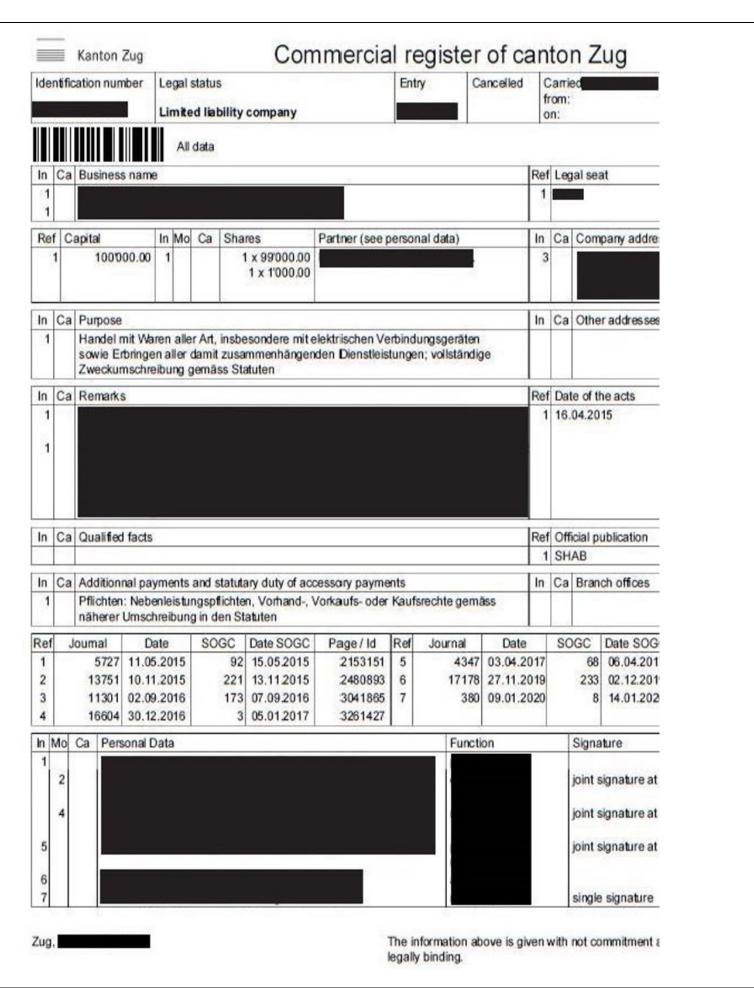

The following types of evidence are required to attest to a tenderer's compliance with Exclusion Criteria:

- 1. Evidence of absence of conviction for legal persons/natural persons Art. 136(1) points (a), (c), (d), (f), (g) and (h) of the GFR;
  - → Extract of judicial record
  - → Equivalent document issued by a judicial or administrative authority
- 2. Evidence of non-bankruptcy and financial status Art. 136(1) point (a) of the GFR;
  - → Certificate of non-bankruptcy
- 3. Evidence of compliance with fiscal obligations Art. 136(1) point (b) of the GFR;
  - → Certificate on payment of taxes
- 4. Evidence of compliance with social security obligations Art. 136(1) point (b) of the GFR;
  - → Certificate on payment of social security
- 5. Proof of the participant's identity
  - → Extract from the commercial register